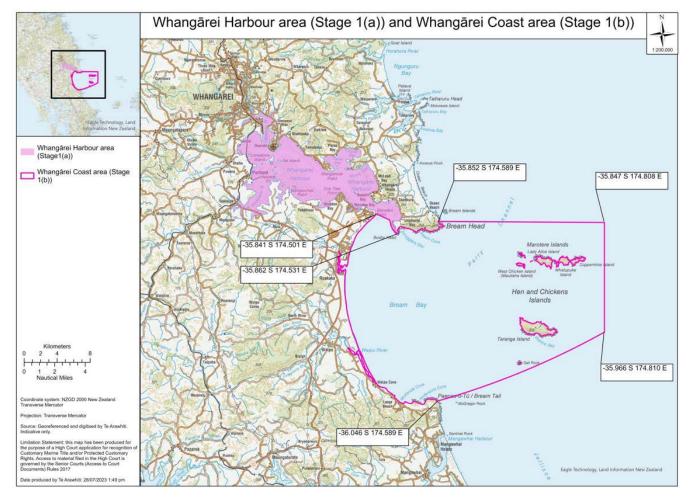

#### 1. Hearing Area

Two hearing areas have been defined <sup>1</sup> to deal with applications in Whangārei's marine and coastal area: 'Whangārei Harbour' and 'Whangārei Coast'

The hearing areas are shown in this map provided by the Attorney-General<sup>2</sup>: